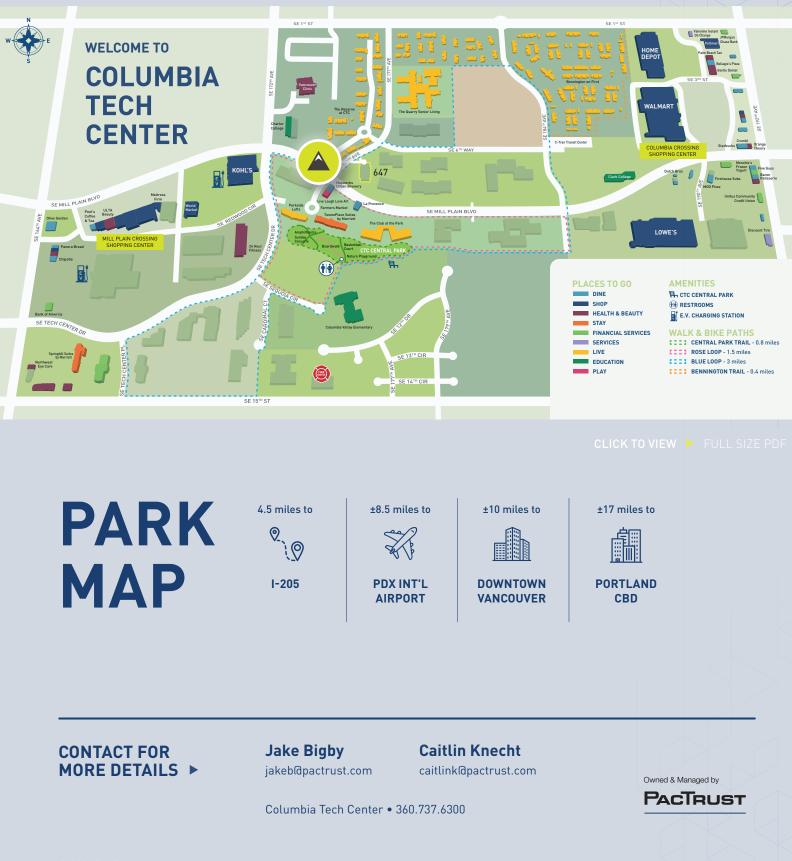

### LIVE, WORK, PLAY

Welcome to Columbia Tech Center. We're excited you're here.

ជ

 $\bigcirc$ 

Columbia Tech Center (CTC) is a thriving master-planned community situated on nearly 500 acres and offers office, retail, flex/industrial space and multi-family homes.

Established in 1996, Columbia Tech Center continues to be one of Vancouver's premier business-friendly neighborhoods. With beautifully landscaped community spaces, pedestrian and bike paths, and convenient retail shops and restaurants, companies value having amenities their employees enjoy.

Clark County is one of the fastest growing regions in Washington state and in the Portland, Oregon metropolitan area. With easy access to Portland International Airport; and major north-south traffic via the I-5 and I-205 freeways, getting here is easy.

### Nature + Plav

CTC Central Park regularly hosts Farmer's Markets, movie nights, and Sunday Sounds concerts - ideal for your midday break or weekend activity.

## **Every Destination**

CTC is home to an abundance of accessible shops, restaurants and services, satisfying any needs or cravings.

© 2024 PacTrust. All information supplied herein, including but not limited to measurements, dimensions, and specifications, is deemed reliable but is not guaranteed and should be independently verified. Any reliance on the information contained herein is at the user's own risk.