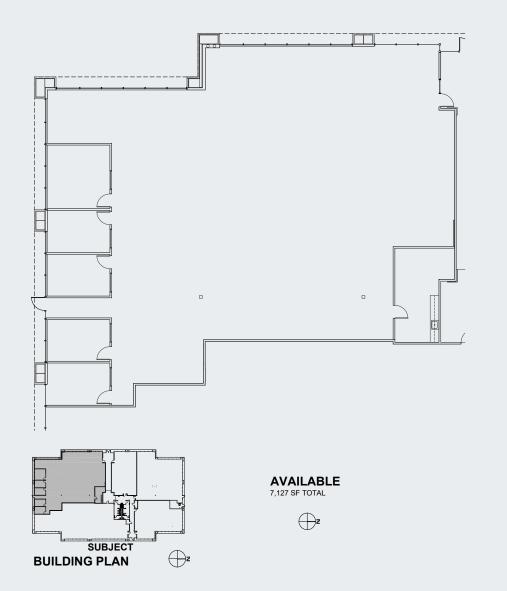

## SPACE PLAN

### 7,127 SQ. FT. ▶

Building 647 17700 SE Mill Plain Blvd, Suite 110 Vancouver, WA 98683

CONTACT FOR MORE DETAILS ►

Jake Bigby

caitlink@pactrust.com

Columbia Tech Center 360.737.6300

www.columbiatechcenter.com