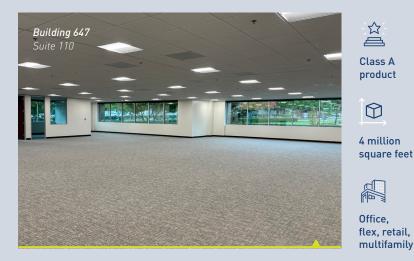

## KEY **FEATURES**

Direct entrance off parking lot

Two suite entrances (one private)

Lobby update (2024)

Upgraded, modern finishes in suite

Walking distance to an array of amenities